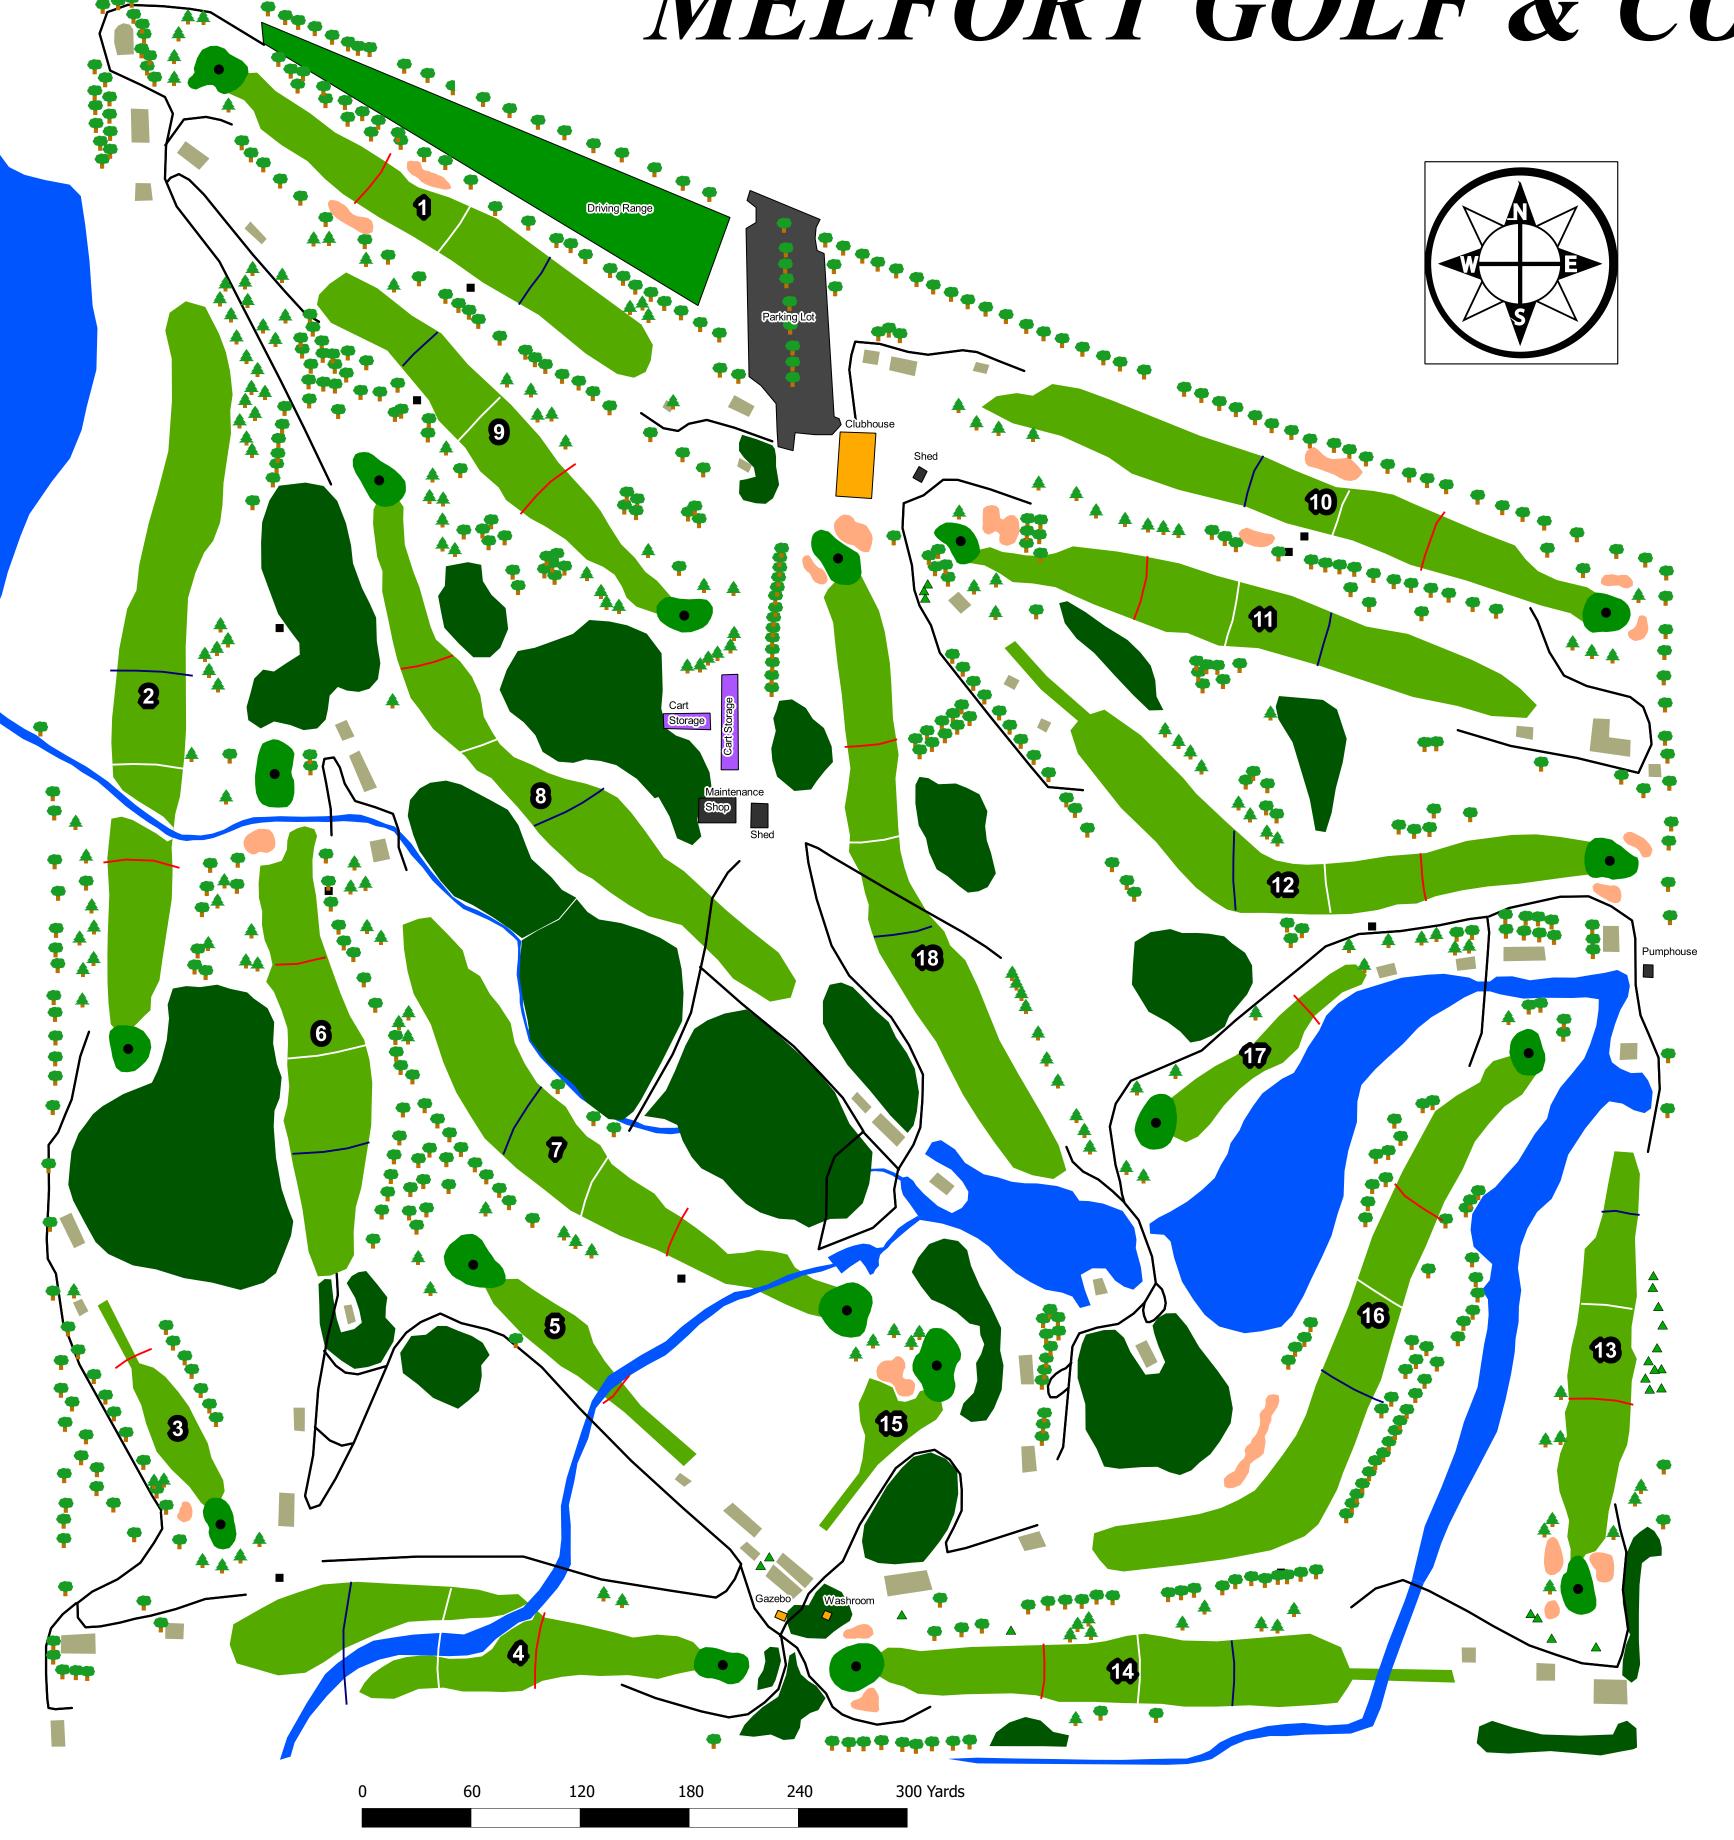

## MELFORT GOLF & COUNTRY CLUB

| Hole | Blue  | White | Red   | Par | Hdcp | Hole Sponsor             |
|------|-------|-------|-------|-----|------|--------------------------|
| 1    | 352   | 332   | 300   | 4   | 15   | NAPA Auto Parts          |
| 2    | 538   | 492   | 435   | 5   | 5    | Farm Link                |
| 3    | 178   | 168   | 136   | 3   | 7    |                          |
| 4    | 360   | 342   | 292   | 4   | 13   | The Cooperators          |
| 5    | 209   | 195   | 160   | 3   | 3    | North East Sports        |
| 6    | 389   | 340   | 284   | 4   | 9    | Advantage Credit Union   |
| 7    | 427   | 406   | 364   | 4   | 1    | Fountain Tire            |
| 8    | 496   | 452   | 430   | 5   | 11   | CK 750 / CJVR Radio      |
| 9    | 356   | 347   | 300   | 4   | 17   | Prairie North Co-op      |
| 10   | 410   | 393   | 355   | 4   | 6    | Eisner / Mahon / Forsyth |
| 11   | 389   | 362   | 318   | 4   | 10   | Canadian Tire            |
| 12   | 410   | 362   | 331   | 4   | 8    | Home Hardware            |
| 13   | 342   | 330   | 283   | 4   | 16   | Farm and Garden Centre   |
| 14   | 404   | 373   | 337   | 4   | 4    | Bulmer / Usselman CGA'S  |
| 15   | 152   | 146   | 131   | 3   | 18   | Prairie North Co-op      |
| 16   | 509   | 486   | 418   | 5   | 14   | Swen Cafe                |
| 17   | 216   | 188   | 148   | 3   | 2    | Richardson Pioneer       |
| 18   | 492   | 460   | 416   | 5   | 12   | Backstage Music          |
|      | 6,629 | 6,174 | 5,438 | 72  |      |                          |